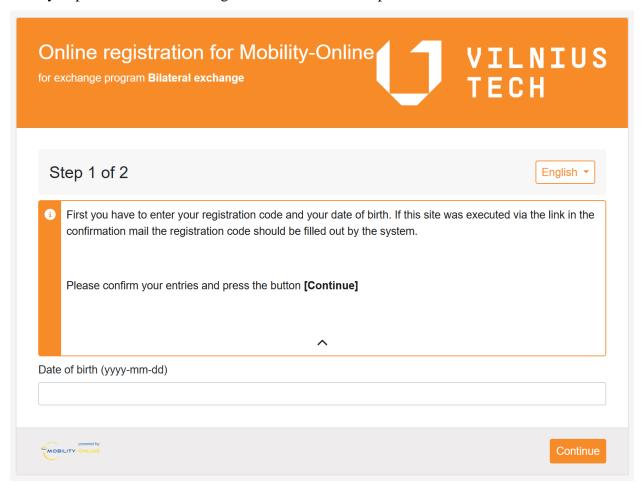

After you press on the link the registration window will open:

You must confirm your birth date which was indicated by your nominator.

Next, create your login and password, it will be used for future access to Mobility-Online, so please do not forget it: