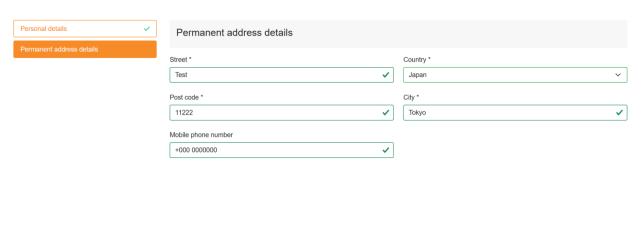

Complete Personal details and Permanent address details (sections in the left menu) and press "*Update personal details*":

Back to the application workflow Update personal details

| VILNIUS TECH?" in you                                                                                                                    | r application form, pre   | ss "Complete final work description":             |
|------------------------------------------------------------------------------------------------------------------------------------------|---------------------------|---------------------------------------------------|
| Bachelor/Master final work description                                                                                                   |                           | Complete final work description                   |
| Enter the final work descri                                                                                                              | iption and press "updo    | nte":                                             |
| Study details                                                                                                                            |                           |                                                   |
| Bachelor/Maste                                                                                                                           | r final work description  | 2                                                 |
|                                                                                                                                          | There are still           | 5000 characters available                         |
| Back Update                                                                                                                              |                           |                                                   |
|                                                                                                                                          |                           | card, transcript of records, language certificate |
| and portfolio (only for arc                                                                                                              | chitecture students) in t | he following steps:                               |
| Personal photo uploaded  Passport or ID card uploaded  Transcript of Records uploaded  Language certificate uploaded  Portfolio uploaded |                           | Upload personal photo                             |
| After you upload all the d                                                                                                               | ocuments, submit you      | application in the following step:                |
| Submission of application confirmed                                                                                                      |                           | Confirm submission of application                 |
| Confirmation by the student                                                                                                              |                           |                                                   |
| I hereby confirm that I have u<br>documents and that I want to submit my                                                                 | •                         |                                                   |
| Rack Undate                                                                                                                              |                           |                                                   |