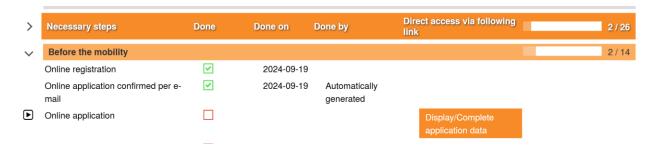

After you register, you will receive an e-mail called "VILNIUS TECH Confirmation of Registration" explaining what to do next.

Please login to Mobility-Online and complete the online application:

Press "Display/Complete application data", fill the application form and after you finish press the "Update" button at the bottom to save your data: