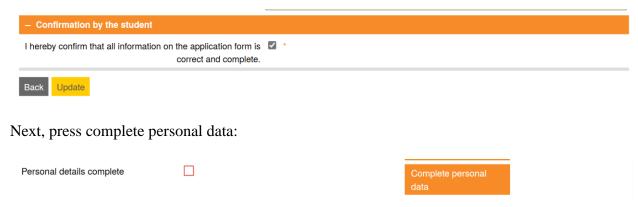

After you register, you will receive an e-mail called "VILNIUS TECH Confirmation of Registration" explaining what to do next.

Please login to Mobility-Online and complete the online application:

Press "Display/Complete application data", fill the application form and after you finish press the "Update" button at the bottom to save your data:

Complete Personal details and Permanent address details (sections in the left menu) and press "*Update personal details*":

Back to the application workflow Update personal details

| VILNIUS TECH?" in you                                                                                                                    | r application form, pre   | ss "Complete final work description":             |
|------------------------------------------------------------------------------------------------------------------------------------------|---------------------------|---------------------------------------------------|
| Bachelor/Master final work description                                                                                                   |                           | Complete final work description                   |
| Enter the final work descri                                                                                                              | iption and press "updo    | nte":                                             |
| Study details                                                                                                                            |                           |                                                   |
| Bachelor/Maste                                                                                                                           | r final work description  | 2                                                 |
|                                                                                                                                          | There are still           | 5000 characters available                         |
| Back Update                                                                                                                              |                           |                                                   |
|                                                                                                                                          |                           | card, transcript of records, language certificate |
| and portfolio (only for arc                                                                                                              | chitecture students) in t | he following steps:                               |
| Personal photo uploaded  Passport or ID card uploaded  Transcript of Records uploaded  Language certificate uploaded  Portfolio uploaded |                           | Upload personal photo                             |
| After you upload all the d                                                                                                               | ocuments, submit you      | application in the following step:                |
| Submission of application confirmed                                                                                                      |                           | Confirm submission of application                 |
| Confirmation by the student                                                                                                              |                           |                                                   |
| I hereby confirm that I have u<br>documents and that I want to submit my                                                                 | •                         |                                                   |
| Rack Undate                                                                                                                              |                           |                                                   |