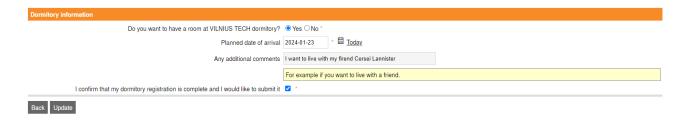

## 4. Dormitory registration

You will receive two emails: one with dormitory information and another for dormitory registration. When you receive an e-mail informing that the registration is open, please login to Mobility-Online to complete dormitory registration in the following step:

Fill all the data and press the "Update" button:

Next wait until you receive dormitory admission e-mail.

! Please note that you won't be able to complete the Dormitory Registration until your Learning Agreement is signed by all three parties.