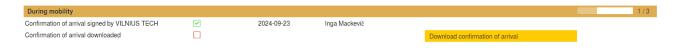

## 5. Confirmation of Arrival

After your Confirmation of Arrival is signed by VILNIUS TECH, you will receive an e-mail and the document will be available for download in the following step: