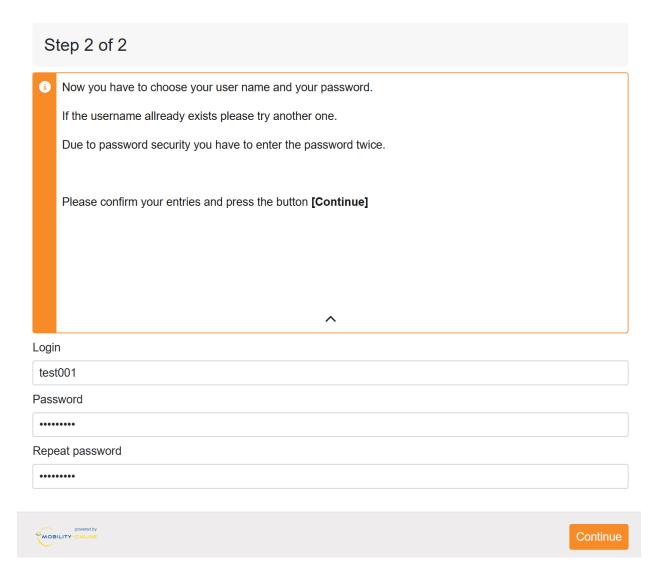

After you press on the link the registration window will open:

You must confirm your birth date which was indicated by your nominator.

Next, create your login and password, it will be used for future access to Mobility-Online, so please do not forget it: