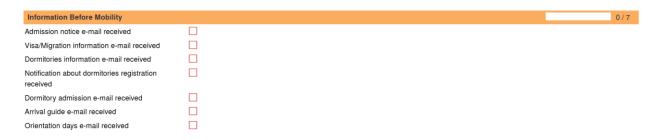

## 3. Information Before Mobility

After your Learning Agreement is signed by all three parties, please wait until you receive all the following e-mails:

Please read all the e-mails carefully as it contains a lot of important information on preparation for your mobility.