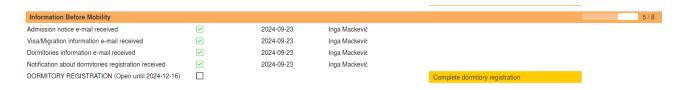

## 4. Dormitory registration

You will receive two emails: one with dormitory information and another for dormitory registration. When you receive an e-mail informing that the registration is open, please login to Mobility-Online to complete dormitory registration in the following step:

Fill all the data and press the "Update" button:

Next wait until you receive dormitory admission e-mail.

! Please note that you won't be able to complete the Dormitory Registration until your Learning Agreement is signed by all three parties.