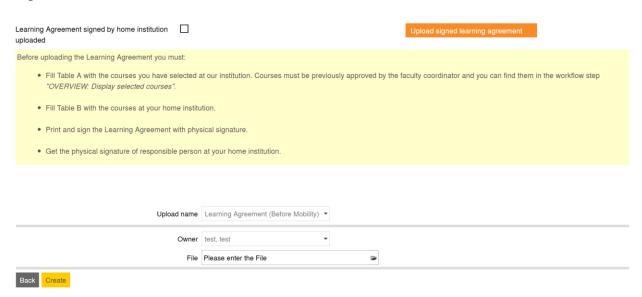

### 2.2. Learning Agreement

Download the Learning Agreement document template in the following step:

| Learning Agreement document downloaded | Download Learning Agreement |
|----------------------------------------|-----------------------------|
|                                        | Document                    |
|                                        | Document                    |

Open the document, fill table A and table B, print it, sign, get the signature of responsible person at your home institution and upload Learning Agreement to Mobility-Online in the following step:

Wait until your Learning Agreement is signed by your VILNIUS TECH Faculty Coordinator and uploaded to Mobility-Online.